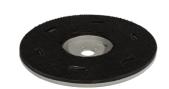

Motor protection cover protects the motor from moisture.

Excellent stairway mobility and stability.

Optional additional weight, 12 kg Item no. 207.119

Pad holder Item no. 207.113

Power Pad for all surfaces Item no. 201.076