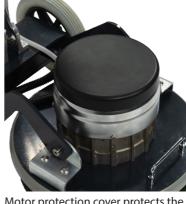

Motor protection cover protects the motor from moisture.

Excellent stairway mobility and stability.

Optional additional weight, 12 kg Item no. 207.119

Pad holder Item no. 207.113

Power Pad for all surfaces Item no. 201.076