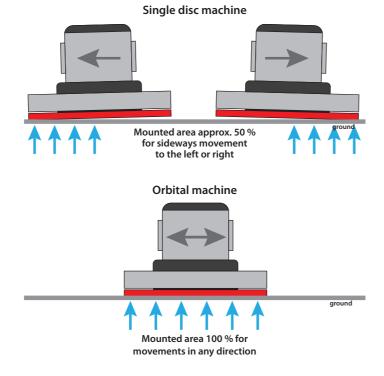

The orbital technology combines two types of motion to achieve a higher mechanical cleaning effect while reducing the use of chemistry and protecting the environment. The interplay of eccentric and rotating movements generates a special efficient cleaning pattern and thus differs from classic single-disc machines, which

perform a pure rotational movement. In terms of smooth running, the orbital method also has a very positive effect on handling and makes it possible to drive the machine in a safe and fatigue-free manner at all times. Even inexperienced users can quickly become familiar with the Titan and achieve excellent work results in the

- less water
- less chemicals
- less time
- less effort
- mounted cleaning area 100 % (see right)

Thanks to significantly higher mechanical cleaning effect!

Tilting drawbar for increasing the contact pressure.