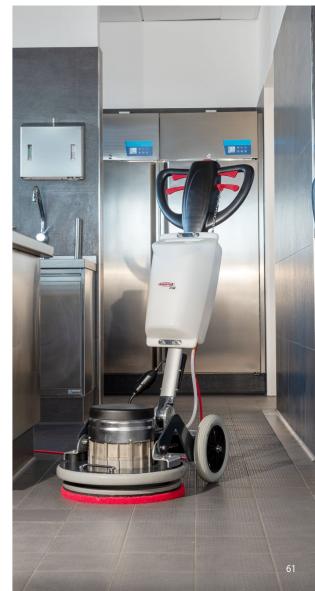

The orbital technology combines two types of motion to achieve a higher mechanical cleaning effect while reducing the use of chemistry and protecting the environment. The interplay of eccentric and rotating movements generates a special efficient cleaning pattern and thus differs from classic single-disc machines, which

perform a pure rotational movement. In terms of smooth running, the orbital method also has a very positive effect on handling and makes it possible to drive the machine in a safe and fatigue-free manner at all times. Even inexperienced users can quickly become familiar with the Titan and achieve excellent work results in the

shortest possible time. The areas of application in basic and maintenance cleaning, polishing, and scrubbing on all floor coverings (carpet, stone, PVC, wood, safety tiles) are almost limitless.

Advantages of the orbital machine in comparison to a single-disc machine.