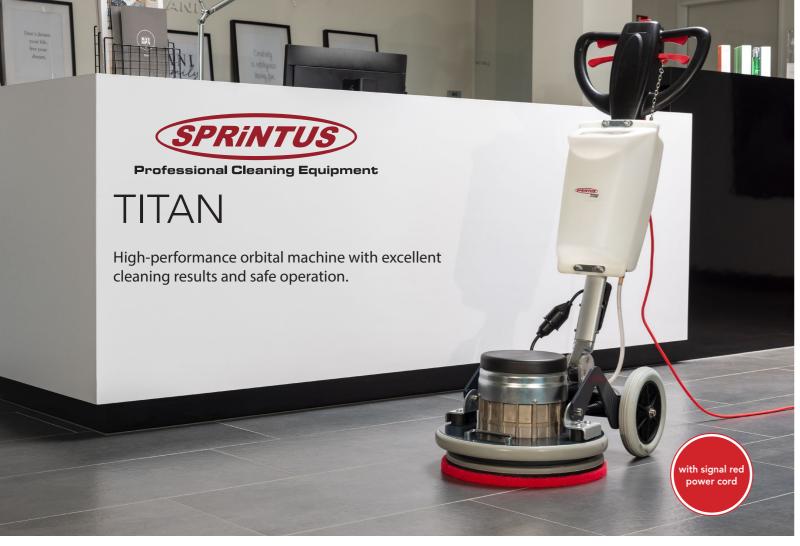

The orbital technology combines two types of motion to achieve a higher mechanical cleaning effect while reducing the use of chemistry and protecting the environment. The interplay of eccentric and rotating movements generates a special efficient cleaning pattern and thus differs from classic single-disc machines, which

perform a pure rotational movement. In terms of smooth running, the orbital method also has a very positive effect on handling and makes it possible to drive the machine in a safe and fatigue-free manner at all times. Even inexperienced users can quickly become familiar with the Titan and achieve excellent work results in the

shortest possible time. The areas of application in basic and maintenance cleaning, polishing, and scrubbing on all floor coverings (carpet, stone, PVC, wood, safety tiles) are almost limitless.

Advantages of the orbital machine in comparison to a single-disc machine.