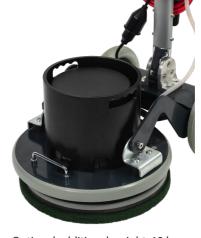

- less water
- less chemicals
- less time
- less effort
- mounted cleaning area 100 % (see right)

Thanks to significantly higher mechanical cleaning effect!

Tilting drawbar for increasing the contact pressure.