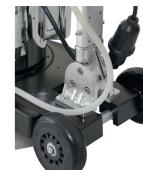

## **Suggested Use**

Intensive cleaning of all hard surfaces and carpeted surfaces.

The Hercules single disc machine is designed to offer an extremely silent running. It is a robust and easily operated single disc machine in the upper mid-range segment.

With its large, user-friendly and ergonomic control, the machine can easily be steered and is perfectly suited for intensive, basic and preservation cleaning. The powerful and maintenance-free steel planetary gear with 175 rpm capacity always has sufficient reserves to rapidly and thoroughly clean all hard surfaces as well as to shampoo textile surfaces. With its high entire weight of 48 kg, and the two optional 14 kg additional weights, the machine's total weight can easily be increased to 76 kg at any time as required. Ideal conditions for thorough cleaning of stubborn stains and dirt.

## **Features**

- · Maintenance-free steel planetary gear
- Integrated 12 litre freshwater tank
- Tool-free changing of brushes and discs
- · Robust, ergonomic handlebar

TECHNICAL DATA

Voltage Max. power Sound pressure level Brush rotation Max. disk diameter Diameter pad holder Freshwater container Length of power cable Additional weight

220-240 V / 50 Hz 1500 W 54 dB(A) 175 u/min. 17" / 432 mm 16-17" 12 litres 48 kg 12 m

The state of the s

14 kg

Ergonomic, robust, handle with integrated cable kink protection.

made of metal. Parts that come into contact with water are made of brass.