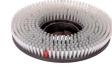

HERCULES

Additional weight (14 kg)

fresh water tank 12 litres, brush medium, brush soft

High quality, robust and play-free drawbar for optimum handling.

brush medium Item no. 205.121

brush soft Item no. 205.120