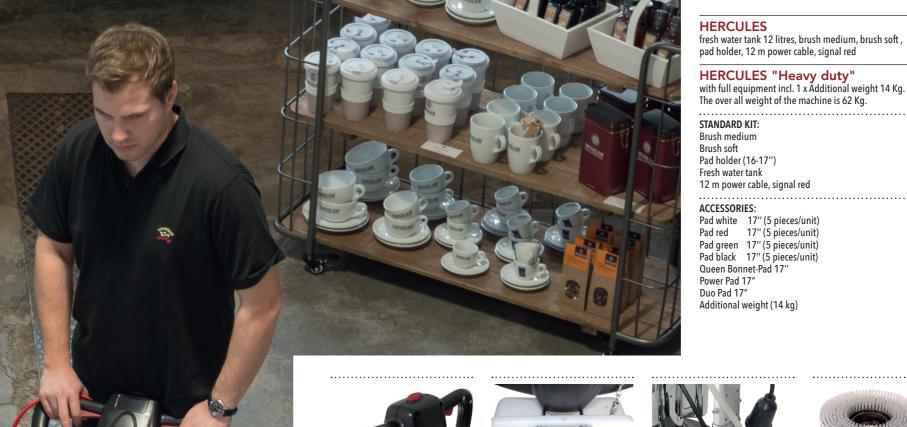

## **HERCULES**

Powerful, extremely robust and quietly running rotary disc machine.

The Hercules offers you a durable, reliable and powerful all-rounder for flexible application on all surfaces with an outstanding price/performance ratio. The machine is equipped as standard with the full range of accessories, including a 12 litre fresh water tank, pad holder, as well as one shampooing and one scrubbing brush.

HERCULES

Additional weight (14 kg)

fresh water tank 12 litres, brush medium, brush soft

High quality, robust and play-free drawbar for optimum handling.

brush medium Item no. 205.121

brush soft Item no. 205.120