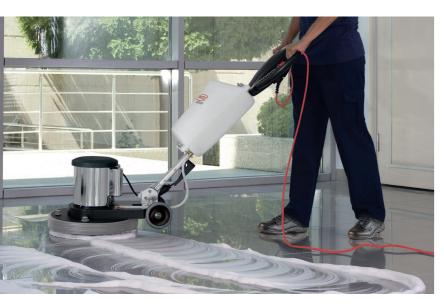

## **Suggested Use**

Intensive cleaning of all hard surfaces and carpeted surfaces.

The Hercules single disc machine is designed to offer an extremely silent running. It is a robust and easily operated single disc machine in the upper mid-range segment.

With its large, user-friendly and ergonomic control, the machine can easily be steered and is perfectly suited for intensive, basic and preservation cleaning. The powerful and maintenance-free steel planetary gear with 175 rpm capacity always has sufficient reserves to rapidly and thoroughly clean all hard surfaces as well as to shampoo textile surfaces. With its high entire weight of 48 kg, and the two optional 14 kg additional weights, the machine's total weight can easily be increased to 76 kg at any time as required. Ideal conditions for thorough cleaning of stubborn stains and dirt.

The Hercules offers you a durable, reliable and powerful all-rounder for flexible application on all surfaces with an outstanding price/performance ratio. The machine is equipped as standard with the full range of accessories, including a 12 litre fresh water tank, pad holder, as well as one shampooing and one scrubbing brush.