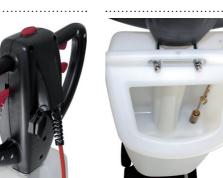

## **Features**

- · Maintenance-free steel planetary gear
- Integrated 12 litre freshwater tank
- Tool-free changing of brushes and discs
- · Robust, ergonomic handlebar

TECHNICAL DATA

Voltage Max. power Sound pressure level Brush rotation Max. disk diameter Diameter pad holder Freshwater container Length of power cable Additional weight

220-240 V / 50 Hz 1500 W 54 dB(A) 175 u/min. 17" / 432 mm 16-17" 12 litres 48 kg 12 m

The state of the s

14 kg

Ergonomic, robust, handle with integrated cable kink protection.

made of metal. Parts that come into contact with water are made of brass.