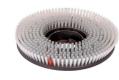

HERCULES

Additional weight (14 kg)

fresh water tank 12 litres, brush medium, brush soft

High quality, robust and play-free drawbar for optimum handling.

brush medium Item no. 205.121

brush soft Item no. 205.120