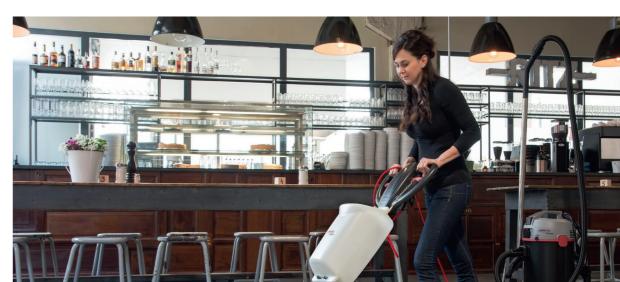

## **Suggested Use**

Intensive cleaning of all hard surfaces and carpeted surfaces.

The Hercules single disc machine is designed to offer an extremely silent running. It is a robust and easily operated single disc machine in the upper mid-range segment.

With its large, user-friendly and ergonomic control, the machine can easily be steered and is perfectly suited for intensive, basic and preservation cleaning. The powerful and maintenance-free steel planetary gear with 175 rpm capacity always has sufficient reserves to rapidly and thoroughly clean all hard surfaces as well as to shampoo textile surfaces. With its high entire weight of 48 kg, and the two optional 14 kg additional weights, the machine's total weight can easily be increased to 76 kg at any time as required. Ideal conditions for thorough cleaning of stubborn stains and dirt.