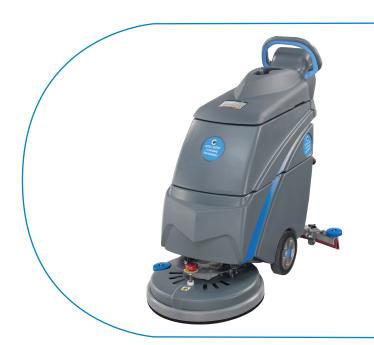

## i 18C Auto Scrubber 230V

The i18C is a pad-assist, 230V, easy-to-operate auto scrubber with cable. The compact design makes the scrubber perfect for small commercial settings. The i18C is built with a gear-driven brush motor, the new noise-reducing design and the high-quality parts and components that make all our products so efficient.

## **Benefits**

- Gear-driven brush motor
- Easy to move plastic parabolic squeegee for optimal dry floor performance
- All new, noise-reducing design
- Large opening on recovery tank for easy cleaning
- Working efficiency up to 1.200m<sup>2</sup>/hour

## i18C comes provided with:

- Brush 17"
- Padholder 17"
- 25 m yellow safety cable

## Technical specifications

| Model type             | EU       | i18C        |
|------------------------|----------|-------------|
| Voltage                | Volt     | 230 V       |
| Cleaning Path          | cm       | 46          |
| Traction               |          | brush-drive |
| Number of brushes      | pcs      | 1           |
| Brush rotation speed   | rpm      | 180         |
| Brush motor            | V/Watt   | 230 V/450 W |
| Brush pressure         | kg       | 30          |
| Squeegee               | cm       | 76          |
| Solution Tank          | litres   | 35          |
| Recovery Tank          | litres   | 40          |
| Cable length           | meters   | 25          |
| Batteries              | V/Ah     | N/A         |
| Type batteries NA      | standard | N/A         |
| Sound Level            | dBA      | 68          |
| Weight                 | kg       | 107         |
| Cleaning Productivity  | m²/hour  | 1.200       |
| Sizes LxWxH            | cm       | 116x52x102  |
| Gradeability           | %        | N/A         |
| Chemical dosing system |          | N/A         |
|                        |          | ·           |